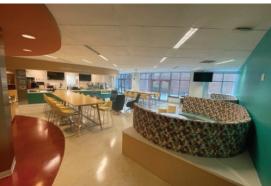

## **PROJECT FEATURES**

- Extensive Underground Structural Slab and Plumbing Work
- 2,800 Sf work area, office/storage, Starbucks, computer room
- Interior drywall partitions
- Lighting and Acoustical Ceilings
- Sprinkler alterations
- New HVAC System
- Starbucks kitchen plumbing and kitchen equipment
- Wood doors, new sheet flooring, FRP storage/office walls, wall coverings, wall ceramic tile, painting, side folding security grills