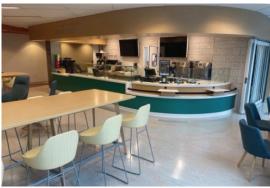

## **PROJECT FEATURES**

- Extensive Underground Structural Slab and Plumbing Work
- 2,800 Sf work area, office/storage, Starbucks, computer room
- Interior drywall partitions
- Lighting and Acoustical Ceilings
- Sprinkler alterations
- New HVAC System
- Starbucks kitchen plumbing and kitchen equipment
- Wood doors, new sheet flooring, FRP storage/office walls, wall coverings, wall ceramic tile, painting, side folding security grills