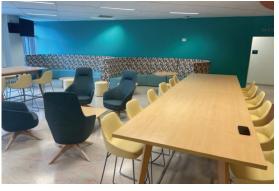

## **PROJECT FEATURES**

- Extensive Underground Structural Slab and Plumbing Work
- 2,800 Sf work area, office/storage, Starbucks, computer room
- Interior drywall partitions
- Lighting and Acoustical Ceilings
- Sprinkler alterations
- New HVAC System
- Starbucks kitchen plumbing and kitchen equipment
- Wood doors, new sheet flooring, FRP storage/office walls, wall coverings, wall ceramic tile, painting, side folding security grills