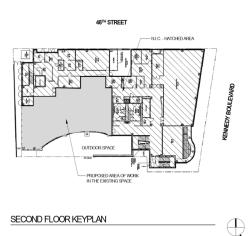

## **PROJECT FEATURES**

- Extensive Underground Structural Slab and Plumbing Work
- 2,800 Sf work area, office/storage, Starbucks, computer room
- Interior drywall partitions
- Lighting and Acoustical Ceilings
- Sprinkler alterations
- New HVAC System
- Starbucks kitchen plumbing and kitchen equipment
- Wood doors, new sheet flooring, FRP storage/office walls, wall coverings, wall ceramic tile, painting, side folding security grills