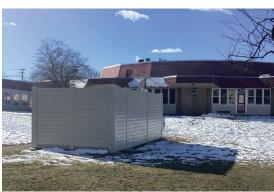

## PROJECT FEATURES

- Extensive Underground Structural Slab and Plumbing Work and Electrical work
- 2,000 Sf Classrooms renovation, 3,000 Sf Kitchen renovation and Cafeteria, New Generator enclosure, pad and Generator
- Interior drywall partitions
- Lighting and Acoustical Ceilings
- Sprinkler alterations
- New HVAC System
- Kitchen plumbing and kitchen equipment
- Wood doors, new sheet flooring, ceramic wall and floor tiles, epoxy flooring, painting, roll up Cafeteria doors, kitchen equipment (installation, start up and training)