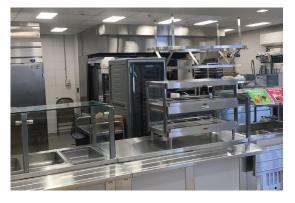

## PROJECT FEATURES

- Extensive Underground Structural Slab and Plumbing Work and Electrical work
- 2,000 Sf Classrooms renovation, 3,000 Sf Kitchen renovation and Cafeteria, New Generator enclosure, pad and Generator
- Interior drywall partitions
- Lighting and Acoustical Ceilings
- Sprinkler alterations
- New HVAC System
- Kitchen plumbing and kitchen equipment
- Wood doors, new sheet flooring, ceramic wall and floor tiles, epoxy flooring, painting, roll up Cafeteria doors, kitchen equipment (installation, start up and training)