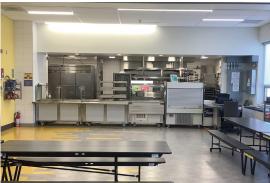

## PROJECT FEATURES

- Extensive Underground Structural Slab and Plumbing Work and Electrical work
- 2,000 Sf Classrooms renovation, 3,000 Sf Kitchen renovation and Cafeteria, New Generator enclosure, pad and Generator
- Interior drywall partitions
- Lighting and Acoustical Ceilings
- Sprinkler alterations
- New HVAC System
- Kitchen plumbing and kitchen equipment
- Wood doors, new sheet flooring, ceramic wall and floor tiles, epoxy flooring, painting, roll up Cafeteria doors, kitchen equipment (installation, start up and training)