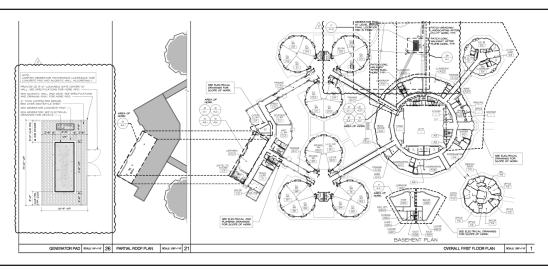

## PROJECT FEATURES

- Extensive Underground Structural Slab and Plumbing Work and Electrical work
- 2,000 Sf Classrooms renovation, 3,000 Sf Kitchen renovation and Cafeteria, New Generator enclosure, pad and Generator
- Interior drywall partitions
- Lighting and Acoustical Ceilings
- Sprinkler alterations
- New HVAC System
- Kitchen plumbing and kitchen equipment
- Wood doors, new sheet flooring, ceramic wall and floor tiles, epoxy flooring, painting, roll up Cafeteria doors, kitchen equipment (installation, start up and training)