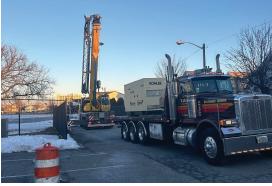

## PROJECT FEATURES

- Extensive Underground Structural Slab and Plumbing Work and Electrical work
- 2,000 Sf Classrooms renovation, 3,000 Sf Kitchen renovation and Cafeteria, New Generator enclosure, pad and Generator
- Interior drywall partitions
- Lighting and Acoustical Ceilings
- Sprinkler alterations
- New HVAC System
- Kitchen plumbing and kitchen equipment
- Wood doors, new sheet flooring, ceramic wall and floor tiles, epoxy flooring, painting, roll up Cafeteria doors, kitchen equipment (installation, start up and training)