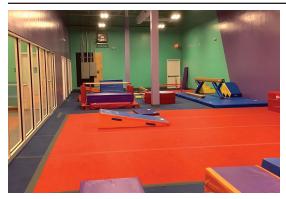

### PROJECT FEATURES

- Extensive Underground Structural Slab and Plumbing Work
- 6,000 SF Gym Area, Office, Storage, Bathrooms, Multipurpose Room
- Interior Drywall Partitions and Interior Storefront
- Lighting and Acoustical Ceilings
- Sprinkler Alterations
- New HVAC System
- Staff Millwork, Restrooms for Staff and Children
- Wood Doors, New Floors, FRP Bathroom Walls, Bathroom Accessories