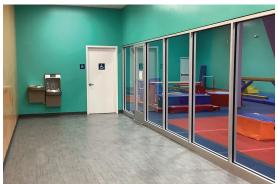

### PROJECT FEATURES

- Extensive Underground Structural Slab and Plumbing Work
- 6,000 SF Gym Area, Office, Storage, Bathrooms, Multipurpose Room
- Interior Drywall Partitions and Interior Storefront
- Lighting and Acoustical Ceilings
- Sprinkler Alterations
- New HVAC System
- Staff Millwork, Restrooms for Staff and Children
- Wood Doors, New Floors, FRP Bathroom Walls, Bathroom Accessories