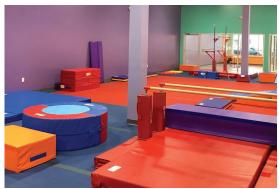

### PROJECT FEATURES

- Extensive Underground Structural Slab and Plumbing Work
- 6,000 SF Gym Area, Office, Storage, Bathrooms, Multipurpose Room
- Interior Drywall Partitions and Interior Storefront
- Lighting and Acoustical Ceilings
- Sprinkler Alterations
- New HVAC System
- Staff Millwork, Restrooms for Staff and Children
- Wood Doors, New Floors, FRP Bathroom Walls, Bathroom Accessories