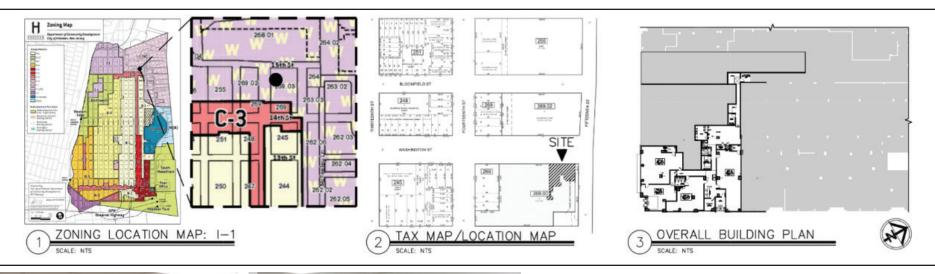

## **PROJECT FEATURES**

- Extensive Underground Structural Slab and Plumbing Work
- 5000 Sf Classroom and Office Space
- Interior drywall Partitions and Windows
- Lighting and Acoustical Ceilings
- Sprinkler alterations
- New MEP System
- Staff Kitchenette, Restrooms for Staff and Children
- Egress and security systems

#### **PROJECT TYPE** Interior Fit Up